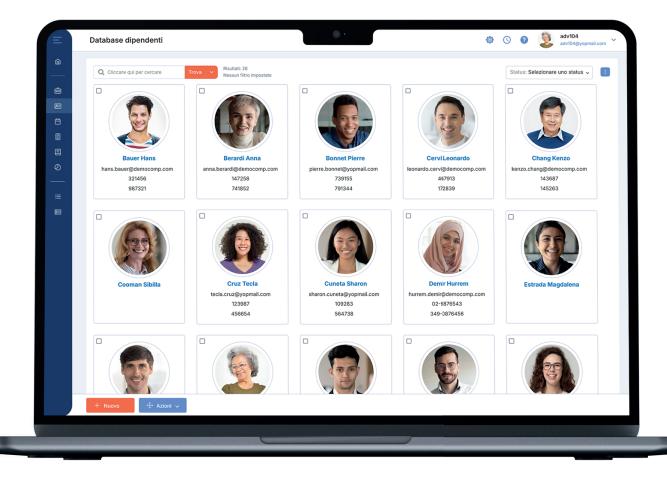

# Organize employee information

The Altamira Employee database stores and organizes internal and external personnel's data into customizable tabs.

The database manages a large number of resources, while the advanced filter and search tools make looking for the right person quick and effortless.