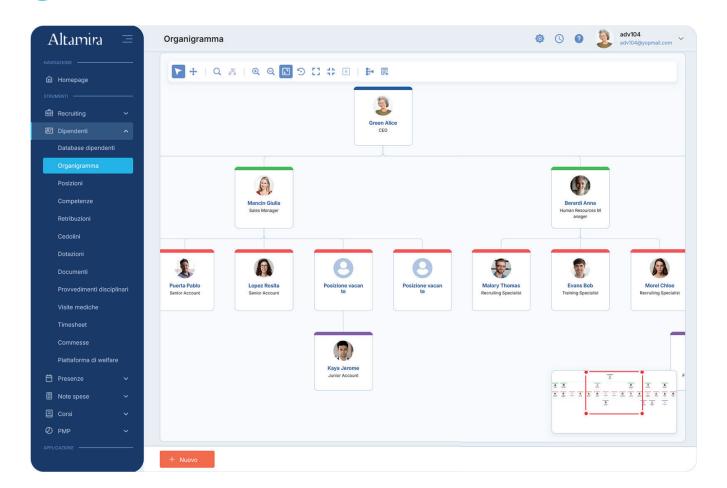

# Map out the company organizational chart

Our employee management software dynamically generates accurate organizational charts made available with customizable graphics.